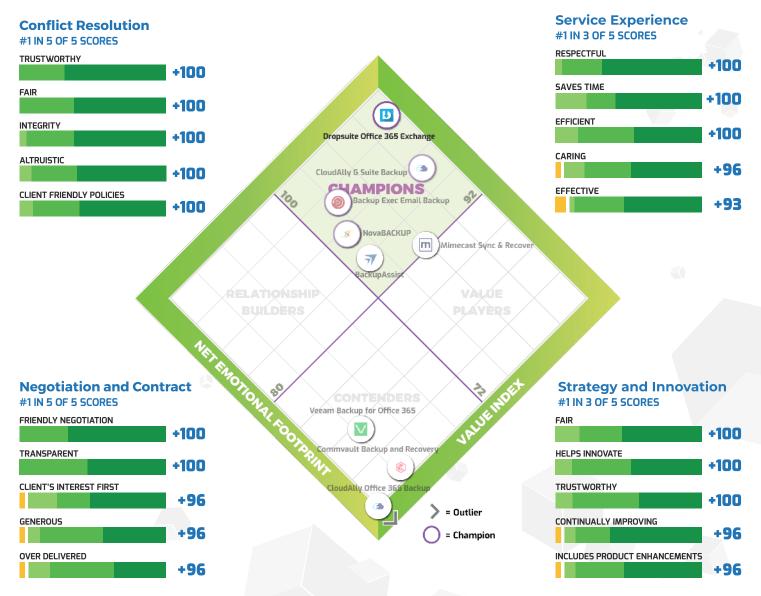

## **Dropsuite** Is Leader of the Email Backup Emotional Footprint

What is the Emotional Footprint? SoftwareReviews evaluates 27 aspects of the customer relationship using a net promoter methodology. These ratings are based on users' answers to provocative, detailed questions on the experience of working with the vendor, creating a powerful indicator of overall user sentiment.

The Emotional Footprint Diamond illustrates how users view their interactions with their software vendor compared against their perception of the software's cost to value. This delivers an in-depth insight into your potential relationship with the vendor.

## **About Dropsuite**

Dropsuite is a cloud software platform enabling businesses and organizations globally to easily backup, recover and protect their important business information. Dropsuite's commitment to advanced, secure, and scalable cloud technologies keeps us at the forefront of the industry and makes us the choice of leading IT administrators and service providers globally. https://dropsuite.com